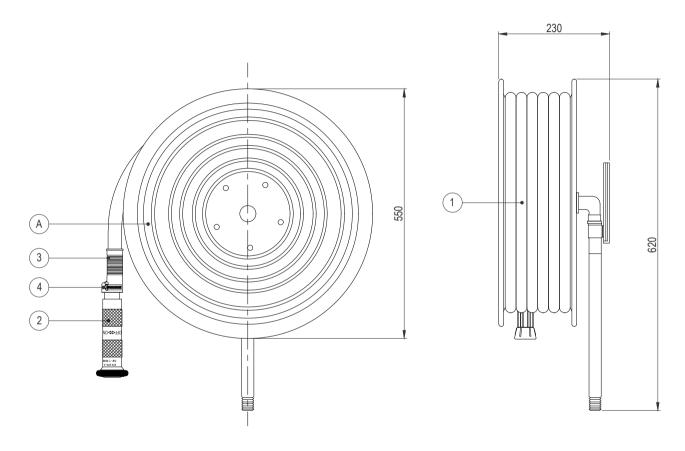

## FIRE HOSE REEL - AUTOMATIC, FIXED TYPE MODEL: 19 NFH - 040A/SS-B

## NOTES :-

- 1. ALL DIMENSIONS ARE IN mm. UNLESS OTHERWISE SPECIFIED
- HOSE REEL ASSEMBLY COMPLIANCE TO CPR DIRECTIVE 305/2011/EU IS CERTIFIED BY BSI (0086)..
- 3. THE NOZZLE HAVE SHUT, JET AND SPRAY CONTROL SETTINGS
- 4. THE MINIMUM FLOW RATE OF HOSE REELS IN CHROME PLATED ROTARY NOZZLE IS 53 LPM AT 6 BAR PRESSURE

| BILL OF MATERIALS |                     |                        |      |  |  |
|-------------------|---------------------|------------------------|------|--|--|
| ITEM<br>NO.       | DESCRIPTION         | MATERIAL               | QTY. |  |  |
| 1.                | HOSE 3/4"x30 M LG.  | PVC COMPOUND           | 1    |  |  |
| 2.                | WATER BRANCH - 3/4" | BRASS<br>CHROME PLATED | 1    |  |  |
| 3.                | HOSE HANDLE         | HDPE, BLACK            | 1    |  |  |
| 4.                | HOSE CLAMP          | STAINLESS STEEL        | 3    |  |  |
| Α                 | HOSE REEL ASSY      |                        | 1    |  |  |